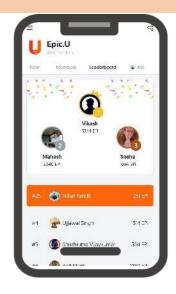

### Product Features (Cont'd.)

Custom Coins – allotted on task completion With Leaderboard

2D Metaverse Breakout rooms, study groups, much more