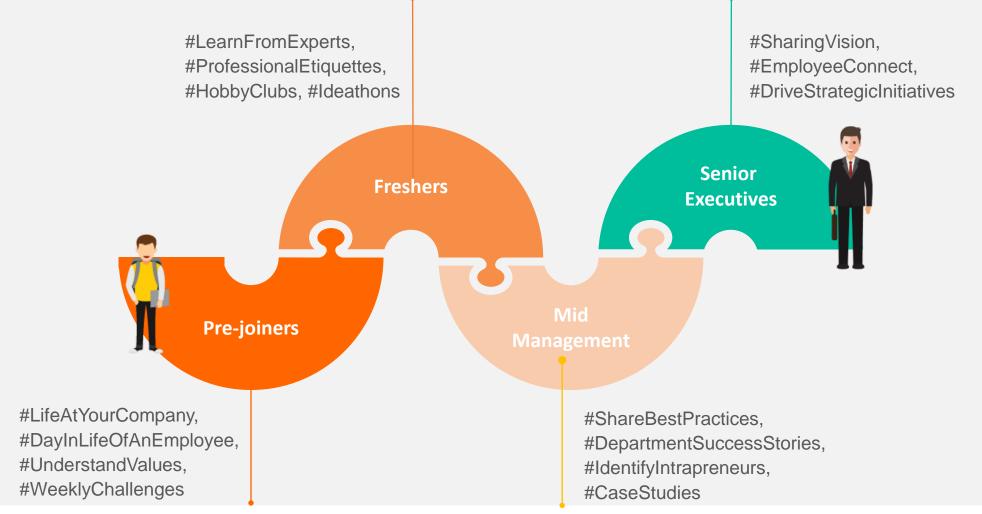

### **Product Features**

Stage – LIVE Events & Webinars Our Clubhouse/ Zoom

Forum – discussions Our Reddit/ Quora

## Product Features (Cont'd.)

Chat – 1:1 OR Group Our WhatsApp/ Telegram

Resources – share media newsletters, blogs, embedded videos, eBooks, images and much more.