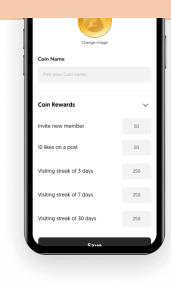

### Product Features (Cont'd.)

Custom Coins – allotted on task completion With Leaderboard

2D Metaverse Breakout rooms, study groups, much more