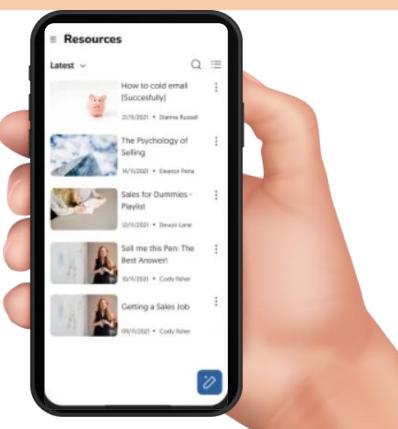

## Product Features (Cont'd.)

Chat – 1:1 OR Group Our WhatsApp/ Telegram

Resources – share media newsletters, blogs, embedded videos, eBooks, images and much more.