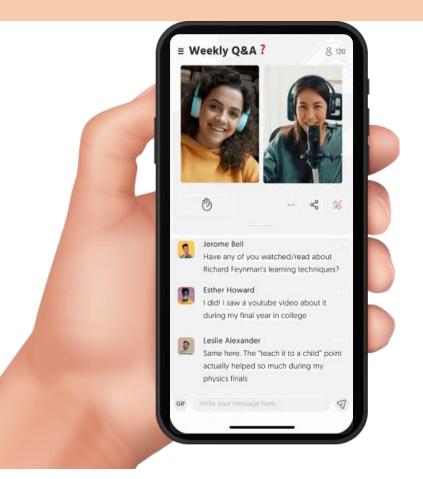

#### **How Epic.U Elevates Workforce Transformation?**

- ✓ Cultivate the DNA for peer learning
- ✓ Create, curate, and share topic-specific articles and posts
- ✓ Go live and have real-time sessions, seminars and meetups
- ✓ Knowledge sharing through debates, surveys, and polls
- ✓ Powerful networking opportunities with diverse professionals
- ✓ Options to customize, white label, or manage the solution depending on enterprise-specific requirements