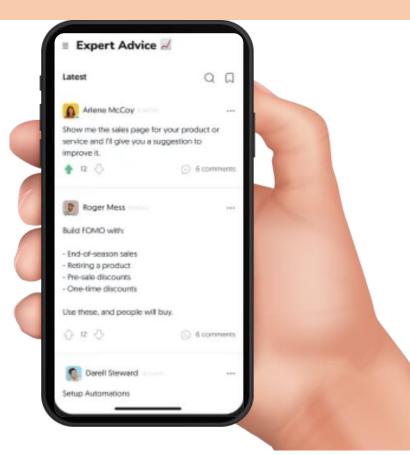

#### **How Epic.U Elevates Workforce Transformation?**

- ✓ Cultivate the DNA for peer learning
- ✓ Create, curate, and share topic-specific articles and posts
- ✓ Go live and have real-time sessions, seminars and meetups
- ✓ Knowledge sharing through debates, surveys, and polls
- ✓ Powerful networking opportunities with diverse professionals
- ✓ Options to customize, white label, or manage the solution depending on enterprise-specific requirements