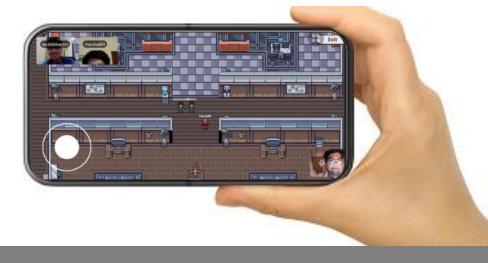

### Product Features (Cont'd.)

Custom Coins – allotted on task completion With Leaderboard

2D Metaverse Breakout rooms, study groups, much more