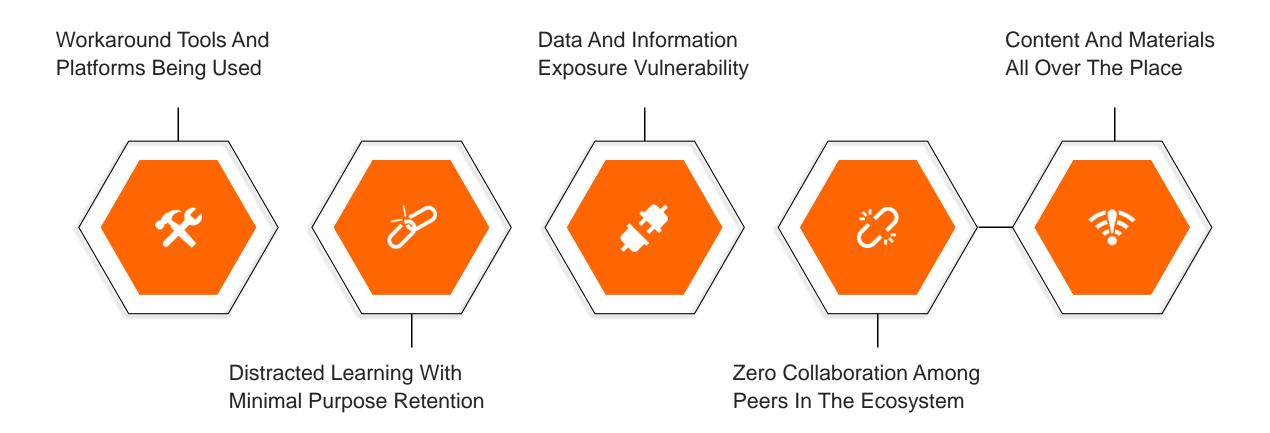

# Epic.U

Next-Gen Social Learning Platform Infinite Possibilities





## How do people Learn?

आचार्यात् पादमादते पादं शिष्यः स्वमेधया । पादं सब्रहमचारिभ्यः पादं कालक्रमेण च ॥



You learn 25% from your Guru

You learn 25% on your own

You learn 25% from your classmates

And the balance you will learn with the passage of time



## Ways of Learning...







## The Irony Of Disconnect In Social Learning





## Presenting Epic.U

#### The Social Learning SuperApp from UNext

# What Is Epic.U?

It's the ultimate social learning app for perpetual learning to help aspirants actively engage, empower, and ultimately excel.

#### **How Epic.U Elevates Workforce Transformation?**

- ✓ Cultivate the DNA for peer learning
- ✓ Create, curate, and share topic-specific articles and posts
- ✓ Go live and have real-time sessions, seminars and meetups
- ✓ Knowledge sharing through debates, surveys, and polls
- ✓ Powerful networking opportunities with diverse professionals
- ✓ Options to customize, white label, or manage the solution depending on enterprise-specific requirements



Instill a sense of belonging & inclusivity through the employee

lifecycle





### **Product Features**

Stage – LIVE Events