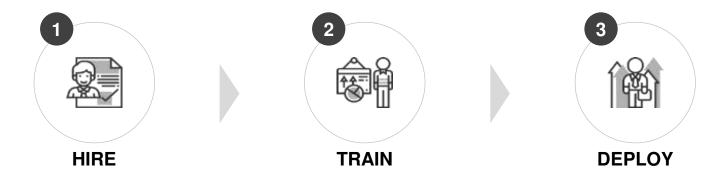

#### **MABFSI TRAINING MODEL**

HOW WE DO IT

## Lower Cost of hiring & training

Eliminates need to hire expensive resources. Training is funded by students often.